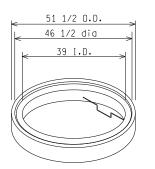

NOTE: Galvanized step is standard with grade ring ASTM C478.

| Di  | mensions                |
|-----|-------------------------|
| A 6 | Min Wt.<br>(Ibs)<br>440 |
| 9   | 650                     |
| 12  | 860                     |

GRADE RING WITH 39" I.D. & 46 1/2" RECESS