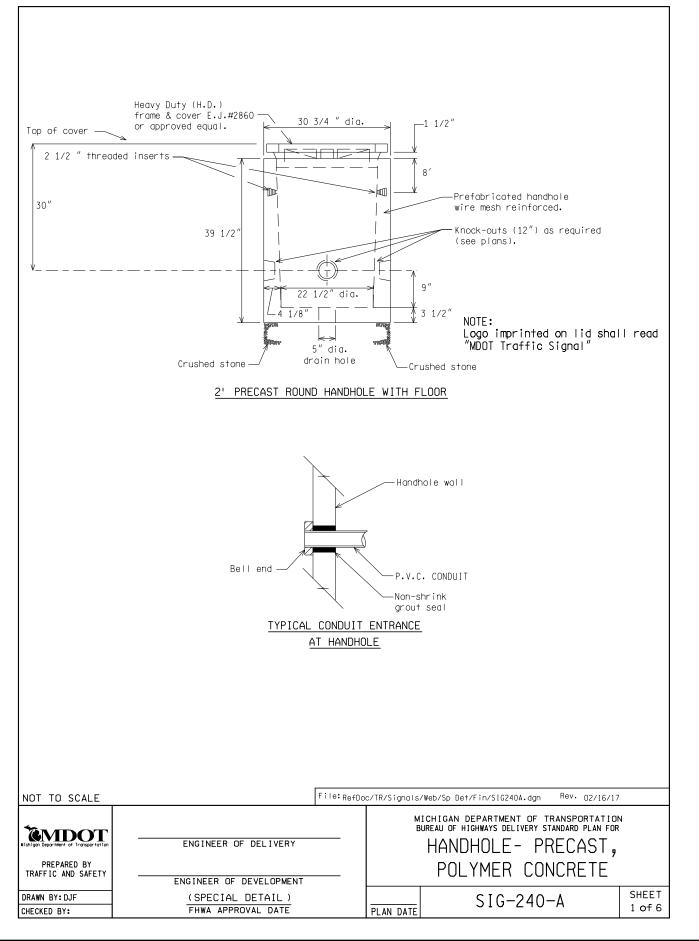

NOTES PERTAIN TO PRECAST OR BRICK:

- 1) The material and workmanship shall be in accordance with the current M.D.O.T. Standard Specifications for Construction.
- 2) All concrete masonary shall be grade 30M.
- 3) The inner surface of the handhole shall be smooth.
- 4) Heavy Duty covers shall be castings which meet the requirements of the current specifications for gray iron castings ASTM designation A48 and shall have a minimum strength as provided for Class No. 30 gray iron castings.
- 5) All castings shall be cleaned by sand blasting.
- 6) The seating face of the cover and the seat for the same on the frame if required, shall be ground or machined so that the cover shall have an even bearing on its seat to prevent rocking or tilting.
- 7) The castings shall be free of pouring faults, blow holes, cracks, and other imperfections. They shall be sound, true to form and thickness, clean and neatly finished and shall be coated with tar pitch varnish.
- 8) Light Duty cover shall be bolted to frame with not less than 2 countersunk Hex head bronze bolts.
- 9) The Heavy Duty cover & frame shall be East Jordan Iron Works #8206 Neenah Foundry, #R-6662-HP for square cover or East Jordan Iron Works #2860 Type "A", Neenah Foundry #R-6052 D for circular cover or an approved equal.

NOT TO SCALE 10) Handhole shall be equipped with cable rack and hooks to train cable.

| MICHIGAN DEPARTMENT OF TRANSPORTATION           | (SPECIAL DETAIL)   |           |           |        |
|-------------------------------------------------|--------------------|-----------|-----------|--------|
| BUREAU OF HIGHWAYS DELIVERY STANDARD PLAN       | FHWA APPROVAL DATE |           | SIG-240-A | SHEET  |
| File: RefDoc/TR/Signals/Web/Sp Det/Fin/S1G240A. | dgn Rev. 02/16/17  | PLAN DATE | 310 240 A | 3 of 6 |