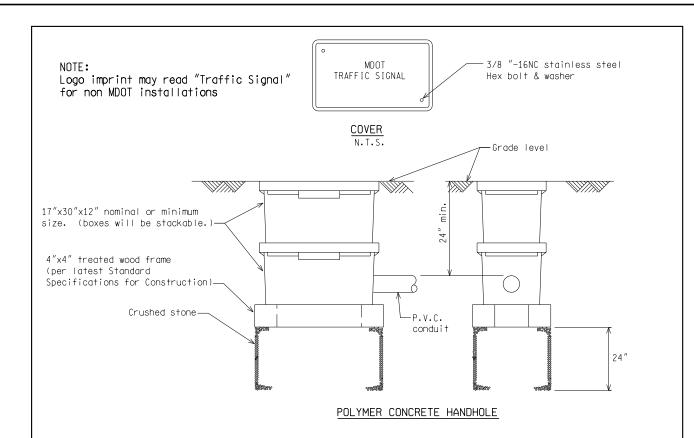

NOTES PERTAIN TO PRECAST OR BRICK:

- 1) The material and workmanship shall be in accordance with the current M.D.O.T. Standard Specifications for Construction.
- 2) All concrete masonary shall be grade 30M.
- 3) The inner surface of the handhole shall be smooth.
- 4) Heavy Duty covers shall be castings which meet the requirements of the current specifications for gray iron castings ASTM designation A48 and shall have a minimum strength as provided for Class No. 30 gray iron castings.
- 5) All castings shall be cleaned by sand blasting.
- 6) The seating face of the cover and the seat for the same on the frame if required, shall be ground or machined so that the cover shall have an even bearing on its seat to prevent rocking or tilting.
- 7) The castings shall be free of pouring faults, blow holes, cracks, and other imperfections. They shall be sound, true to form and thickness, clean and neatly finished and shall be coated with tar pitch varnish.
- 8) Light Duty cover shall be bolted to frame with not less than 2 countersunk Hex head bronze bolts.
- 9) The Heavy Duty cover & frame shall be East Jordan Iron Works #8206 Neenah Foundry, #R-6662-HP for square cover or East Jordan Iron Works #2860 Type "A", Neenah Foundry #R-6052 D for circular cover or an approved equal.

NOT TO SCALE 10) Handhole shall be equipped with cable rack and hooks to train cable.

| MICHIGAN DEPARTMENT OF TRANSPORTATION           | (SPECIAL DETAIL)   |           |           |        |
|-------------------------------------------------|--------------------|-----------|-----------|--------|
| BUREAU OF HIGHWAYS DELIVERY STANDARD PLAN       | FHWA APPROVAL DATE |           | SIG-240-A | SHEET  |
| File: RefDoc/TR/Signals/Web/Sp Det/Fin/S1G240A. | dgn Rev. 02/16/17  | PLAN DATE | 310 240 A | 3 of 6 |