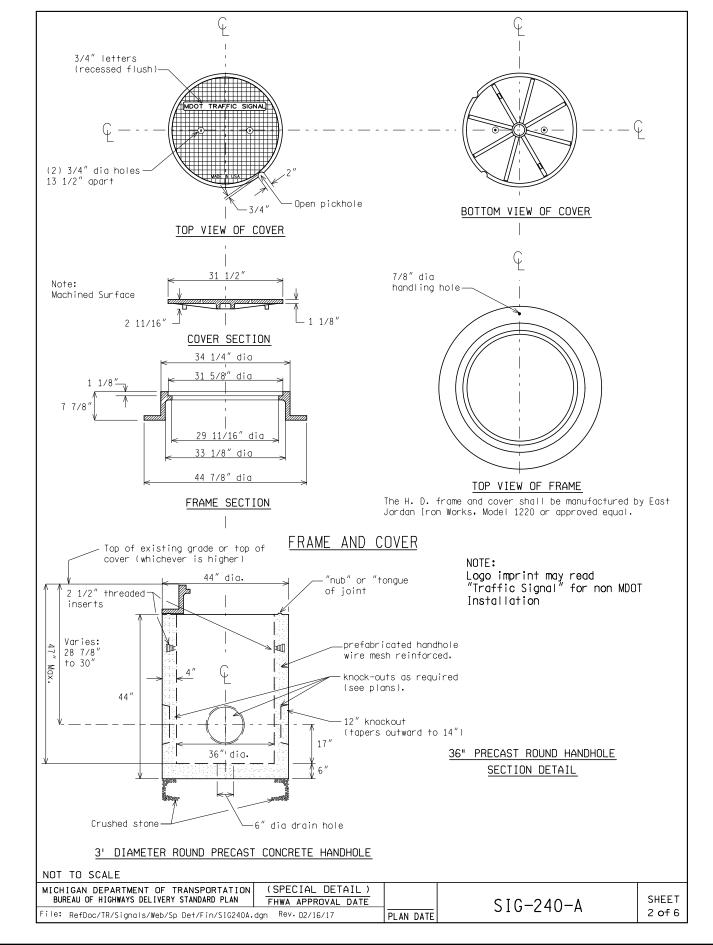

NOTES PERTAIN TO PRECAST OR BRICK:

- 1) The material and workmanship shall be in accordance with the current M.D.O.T. Standard Specifications for Construction.
- 2) All concrete masonary shall be grade 30M.
- 3) The inner surface of the handhole shall be smooth.
- 4) Heavy Duty covers shall be castings which meet the requirements of the current specifications for gray iron castings ASTM designation A48 and shall have a minimum strength as provided for Class No. 30 gray iron castings.
- 5) All castings shall be cleaned by sand blasting.
- 6) The seating face of the cover and the seat for the same on the frame if required, shall be ground or machined so that the cover shall have an even bearing on its seat to prevent rocking or tilting.
- 7) The castings shall be free of pouring faults, blow holes, cracks, and other imperfections. They shall be sound, true to form and thickness, clean and neatly finished and shall be coated with tar pitch varnish.
- 8) Light Duty cover shall be bolted to frame with not less than 2 countersunk Hex head bronze bolts.
- 9) The Heavy Duty cover & frame shall be East Jordan Iron Works #8206 Neenah Foundry, #R-6662-HP for square cover or East Jordan Iron Works #2860 Type "A", Neenah Foundry #R-6052 D for circular cover or an approved equal.

NOT TO SCALE 10) Handhole shall be equipped with cable rack and hooks to train cable.

| MICHIGAN DEPARTMENT OF TRANSPORTATION           | (SPECIAL DETAIL)   |           |           |        |
|-------------------------------------------------|--------------------|-----------|-----------|--------|
| BUREAU OF HIGHWAYS DELIVERY STANDARD PLAN       | FHWA APPROVAL DATE |           | SIG-240-A | SHEET  |
| File: RefDoc/TR/Signals/Web/Sp Det/Fin/S1G240A. | dgn Rev. 02/16/17  | PLAN DATE | 310 240 A | 3 of 6 |