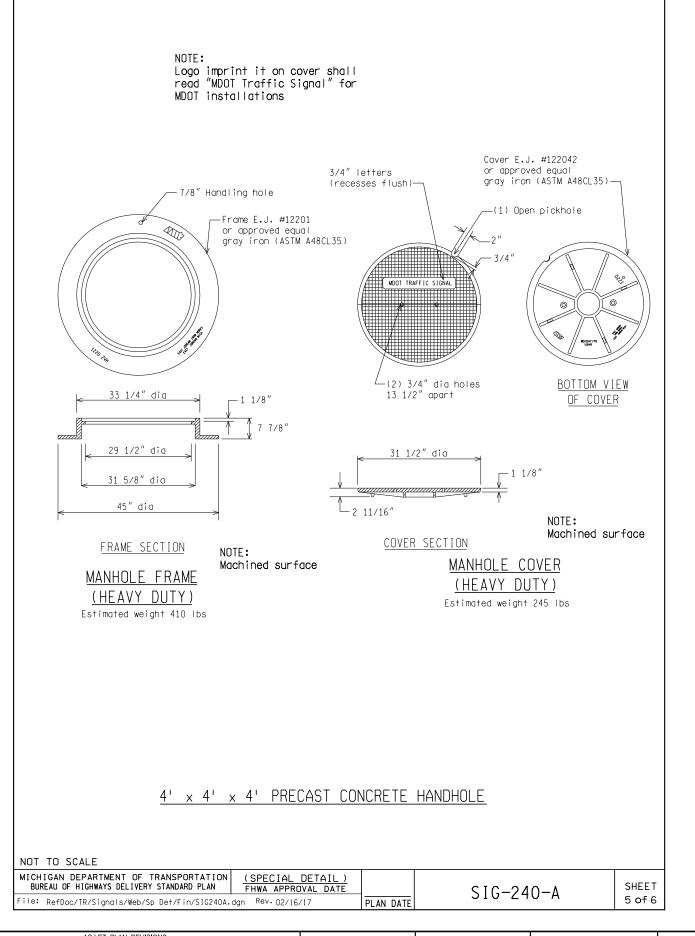

NOTES PERTAIN TO PRECAST OR BRICK:

- 1) The material and workmanship shall be in accordance with the current M.D.O.T. Standard Specifications for Construction.
- 2) All concrete masonary shall be grade 30M.
- 3) The inner surface of the handhole shall be smooth.
- 4) Heavy Duty covers shall be castings which meet the requirements of the current specifications for gray iron castings ASTM designation A48 and shall have a minimum strength as provided for Class No. 30 gray iron castings.
- 5) All castings shall be cleaned by sand blasting.
- 6) The seating face of the cover and the seat for the same on the frame if required, shall be ground or machined so that the cover shall have an even bearing on its seat to prevent rocking or tilting.
- 7) The castings shall be free of pouring faults, blow holes, cracks, and other imperfections. They shall be sound, true to form and thickness, clean and neatly finished and shall be coated with tar pitch varnish.
- 8) Light Duty cover shall be bolted to frame with not less than 2 countersunk Hex head bronze bolts.
- 9) The Heavy Duty cover & frame shall be East Jordan Iron Works #8206 Neenah Foundry, #R-6662-HP for square cover or East Jordan Iron Works #2860 Type "A", Neenah Foundry #R-6052 D for circular cover or an approved equal.

NOT TO SCALE 10) Handhole shall be equipped with cable rack and hooks to train cable.

| MICHIGAN DEPARTMENT OF TRANSPORTATION           | (SPECIAL DETAIL)   |           |           |        |
|-------------------------------------------------|--------------------|-----------|-----------|--------|
| BUREAU OF HIGHWAYS DELIVERY STANDARD PLAN       | FHWA APPROVAL DATE |           | SIG-240-A | SHEET  |
| File: RefDoc/TR/Signals/Web/Sp Det/Fin/S1G240A. | dgn Rev. 02/16/17  | PLAN DATE | 310 240 A | 3 of 6 |

## 4' x 4' x 4' PRECAST CONCRETE HANDHOLE

NOT TO SCALE

| MICHIGAN DEPARTMENT OF TRANSPORTATION<br>BUREAU OF HIGHWAYS DELIVERY STANDARD PLAN | (SPECIAL DETAIL) FHWA APPROVAL DATE |           | SIG-240-A | SHEET  |   |
|------------------------------------------------------------------------------------|-------------------------------------|-----------|-----------|--------|---|
| File: RefDoc/TR/Signals/Web/Sp Det/Fin/SIG240A.                                    | dgn Rev. 02/16/17                   | PLAN DATE | 310 240 A | 4 of 6 | l |