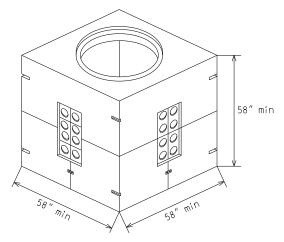

|                         | Length   | Width    | Height   |
|-------------------------|----------|----------|----------|
| nside<br>lutside        | 48<br>58 | 48<br>58 | 48<br>58 |
| ecommended<br>lole size | 82       | 82       |          |

## 4' x 4' x 4' PRECAST CONCRETE HANDHOLE

NOT TO SCALE

| MICHIGAN DEPARTMENT OF TRANSPORTATION<br>BUREAU OF HIGHWAYS DELIVERY STANDARD PLAN | (SPECIAL DETAIL) FHWA APPROVAL DATE |           | SIG-240-A | SHEET  |   |
|------------------------------------------------------------------------------------|-------------------------------------|-----------|-----------|--------|---|
| File: RefDoc/TR/Signals/Web/Sp Det/Fin/SIG240A.                                    | dgn Rev. 02/16/17                   | PLAN DATE | 310 240 A | 4 of 6 | l |