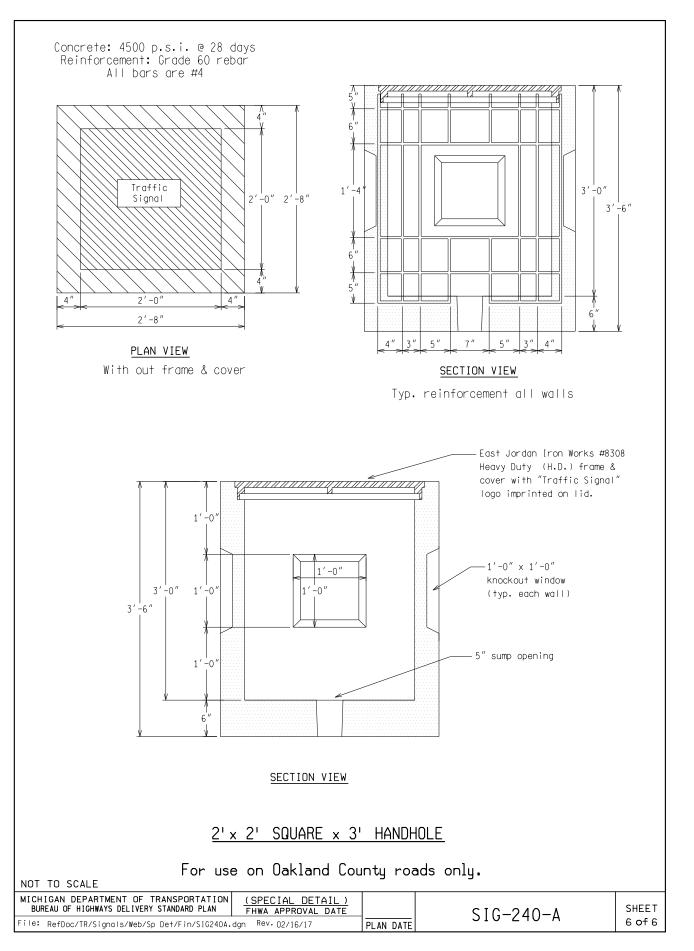

## 4' x 4' x 4' PRECAST CONCRETE HANDHOLE

NOT TO SCALE

| MICHIGAN DEPARTMENT OF TRANSPORTATION<br>BUREAU OF HIGHWAYS DELIVERY STANDARD PLAN | (SPECIAL DETAIL) FHWA APPROVAL DATE |           | SIG-240-A | SHEET  |   |
|------------------------------------------------------------------------------------|-------------------------------------|-----------|-----------|--------|---|
| File: RefDoc/TR/Signals/Web/Sp Det/Fin/SIG240A.                                    | dgn Rev. 02/16/17                   | PLAN DATE | 310 240 A | 4 of 6 | l |